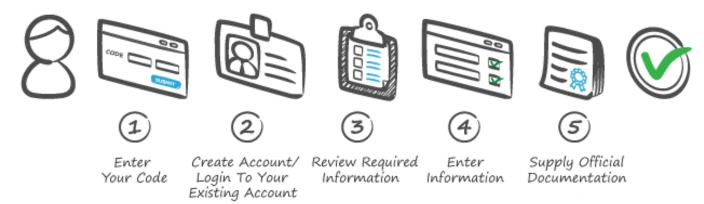

# **Mountainland Technical College**

### **Medical Assisting Program**

**Required Qualifications for Your Program** 

# TIME SENSITIVE DO NOT DELAY

#### **ATTENTION Students:**

We've partnered with Verified Credentials, LLC to help you supply the <u>required</u> qualifications for your program. To get started, carefully follow the instruction below:

#### **How it Works:**



## **IMPORTANT** – Use the CODE below to get started:

| Program:                                                                                 | Code:       |
|------------------------------------------------------------------------------------------|-------------|
| First Time Student - Additional Requirements - Medical Assisting Program (Cost- \$32.00) | FFWWB-39824 |
|                                                                                          |             |
|                                                                                          |             |

## **GET STARTED NOW at:**

http://scholar.verifiedcredentials.com/mtec

For Best Results - Use a laptop or desktop computer to complete this process.