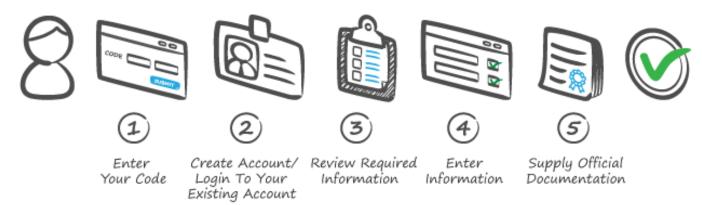

#### **How it Works:**

### **IMPORTANT** – Use the CODE below to get started:

| Program:                                                                    | Code:       |
|-----------------------------------------------------------------------------|-------------|
| First Time Student - Additional Requirements - Medical Assisting<br>Program | FFWWB-39824 |
|                                                                             |             |
|                                                                             |             |

## **GET STARTED NOW at:**

http://scholar.verifiedcredentials.com/mtec

For Best Results - Use a laptop or desktop computer to complete this process.